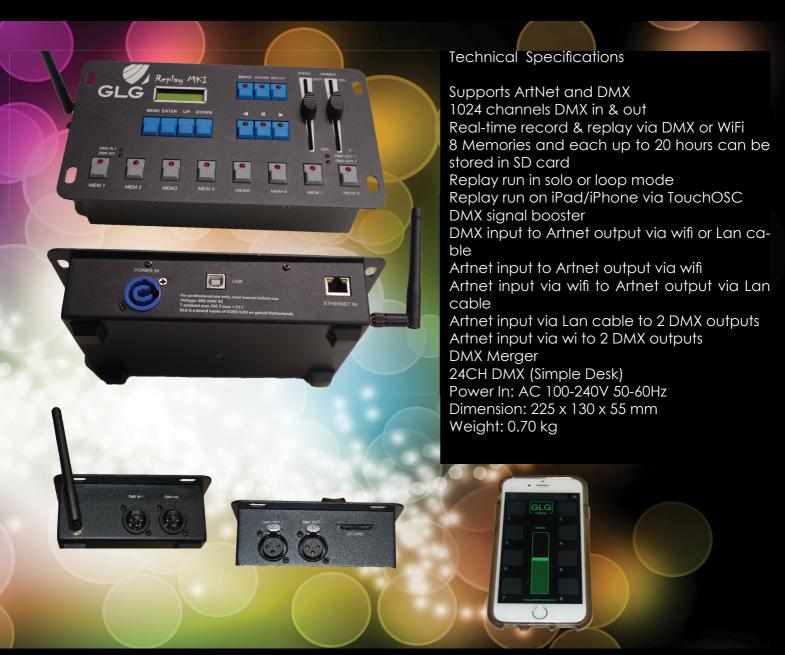

## Replay MKI Specification sheet

Replay MKI. The most versatile controller/merger/artnet unit in the GLG range of Products. With this unit which has 1024 DMX channels you can store, convert, boost and merge!

8 independent memories which can contain a scene or show replayed individually or as a sequence. Besides this the Replay is also controllable with wifi dmx or wifi with a OSC control app. Also the unit can function as a merger and as a artnet converter (Artnet 4.0)

Very suitable for everyone who needs a simple controller to replay memories or shows. or just want to have a affordable artnet controller/merger etc.