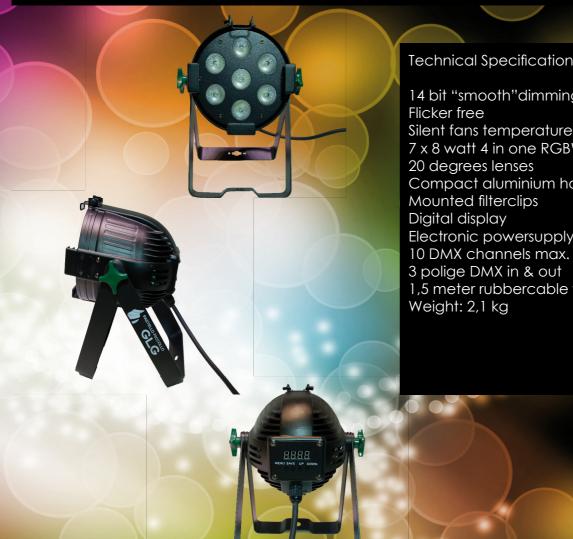

## Pastello Picollo Specification sheet

Another one of the smallest spots from GLG. Designed in a compact housing this small Fixture can do great things! The Pastello Picollo has seven 8 watt RGBW 4 in one led's with 20 degrees lenses. This combination ensures a lot of lightoutput and great colormixing also due to the innovative 14 dimming software.

The aluminium housing and double brackets makes this little one suitable for for live concerts, TV studios, Rental companies, road shows, mobile DJ and clubs.

Technical Specifications

14 bit "smooth" dimming

Silent fans temperature regulated

7 x 8 watt 4 in one RGBW leds 56 Watt total

20 degrees lenses

Compact aluminium housing + double brackets

Electronic powersupply with PFC correction

1,5 meter rubbercable with schuco